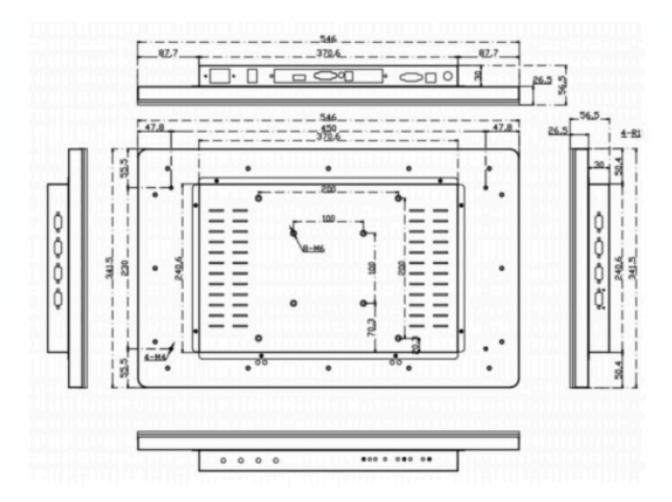

#### **Material and packaging**

Face frame material Sheet metal
 Rear shell material Sheet metal

• Frame size 546mm (W) x 342mm (H) x 50mm (D)

• Back keyhole size Schematic

• Carton size 690mm (W) x 460mm (H) x 260mm (D)

# **Dimensions**