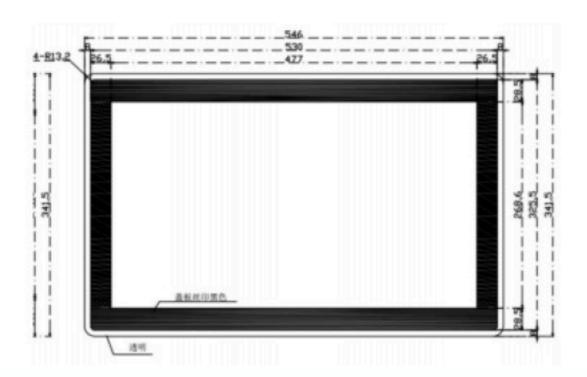

#### LCD

Screen size 21.5"
 Screen diadonal 16:9(H:V)
 Pixels H x V 1920\*1080@60HZ

Visual angle Horizontal (L/R) CR≥10 89 °/89 °
 Vertical (up/down) CR≥10 89 °/89 °

• Displays the size  $476 \text{mm (W)} \times 268 \text{mm (H)}$ 

#### **Material and packaging**

Face frame material Sheet metal
 Rear shell material Sheet metal

• Frame size 546mm (W) x 342mm (H) x 50mm (D)

• Back keyhole size Schematic

• Carton size 690mm (W) x 460mm (H) x 260mm (D)

# **Dimensions**