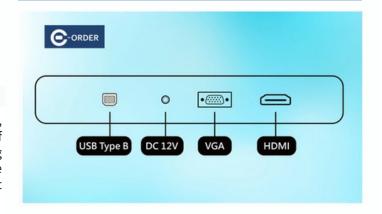

**Interface function** 

• Support interface VGA,DVI,HDMI

• System support Windows7 / Windows8.1 / Windows10

**LED Lights** 

• Color Multicolor

• Location 4 LED lights bar (Front, Back & Edge)

#### Source

• Input voltage External adapter : 100-240 V AC , 50-60 Hz Input voltage range :  $+12 \text{V DC} \pm 5 \%$ 

• **Consumption** 30W (RGB LED Lights not included)