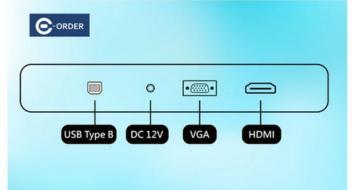

#### **Interface function**

• Support interface VGA, HDMI

#### Sorce

• Input voltage External adapter : 100-240V AC  $\cdot$  50-60 Hz Input voltage range : +12V DC  $\pm$  5%

Consumption 66W