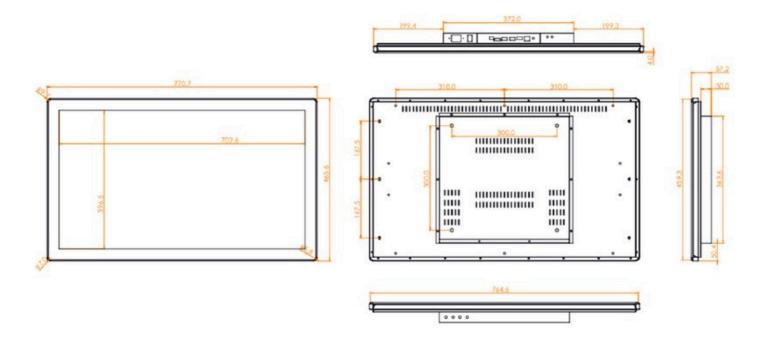

# **Dimensions**

#### **Material and packaging**

Face frame material PlasticRear shell material Sheet metal

• Frame size 768mm (W) x 465mm (H) x 56mm (D)

Back keyhole size Schematic

• Carton size 870mm (W) × 570mm (H) × 130mm (D)