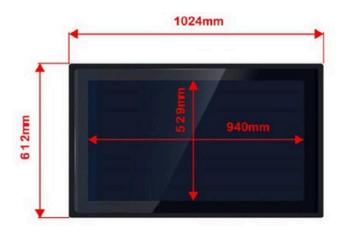

1024mm (W) x 612mm (H) x 59mm (D)

VGA + Adapter

Schematic

Plastic

# **Dimensions**