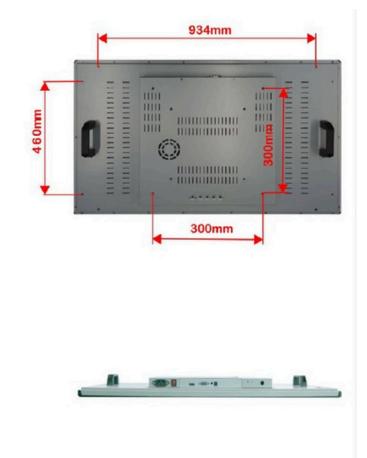

#### **Material and packaging**

- Face frame material
  - Rear shell material Sheet metal
- Frame size
- Back keyhole size
- Carton size
- Weight
  Accessories
- 1126mm (W)  $\times$  630mm (H)  $\times$  220mm (D) 24.5 Kg

1024mm (W) x 612mm (H) x 59mm (D)

VGA + Adapter

Schematic

Plastic

# **Dimensions**