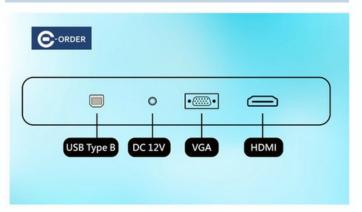

920\*1080/60HZ
- Visual angle
- Visual angle
  - vertical (up/down) CR≥10 89°/89° splays the size 940mm (W) × 529mm (H)

43"

250nits

3000:1

8ms

16.7M

30K hours

- Displays the size
- Luminance
- Contrast ratioResponse time
- Response time
   Display plays cold
- Display plays colorBacklight life
- Backught une

#### Interface function

• Support interface VGA,HDMI

#### Sorce

 Input voltage External adapter : 100-240V AC , 50-60 Hz Input voltage range : +12V DC ± 5%
 Consumption 150W We are committed to developing high-quality and highly innovative products while providing the best services to global customers.

### **Features**

- Modular Design
- Touch glass and screen can be independently replaced.
- Uses A-grade LCD panel manufacturer's backlight module panel
- CE/FCC certified



#### **Material and packaging**

- Face frame material
  - Rear shell material Sheet metal
- Frame size
- Back keyhole size
- Carton size
- Weight
  Accessories
- 1126mm (W)  $\times$  630mm (H)  $\times$  220mm (D) 24.5 Kg

1024mm (W) x 612mm (H) x 59mm (D)

VGA + Adapter

Schematic

Plastic

#### Work environment warranty

- Working temperature 0°C 40°C
- **Operating humidity** 20% 80%
  - Storage temperature -20°C 60°C
  - **Store humidity** 10% 90%

## Warranty

One year ( Except for man-made damage )



# **Dimensions**